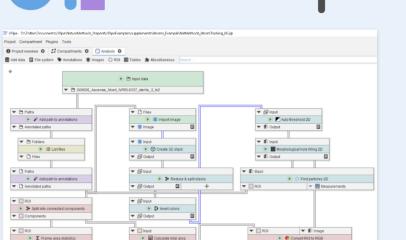

# **Development of Open-Source Software**

QUANTITATIVE

acrophage cells min size: 100 lacrophage cells max size: Macrophage cells min circularity: 0.5 lacrophage cells max circularity: Spore cells min size Spore cells max size: Spore cells min circularity: 0.1 Spore cells max circularity: Mask dilation steps:

Mask Gaussian blur (px):

Host-pathogen confrontation assays

**Analysis of Novel Imaging Modalities** 

Visualization and analysis of organ-on-chip experiments

Virtual whole-blood model for *C. albicans* blood stream infection