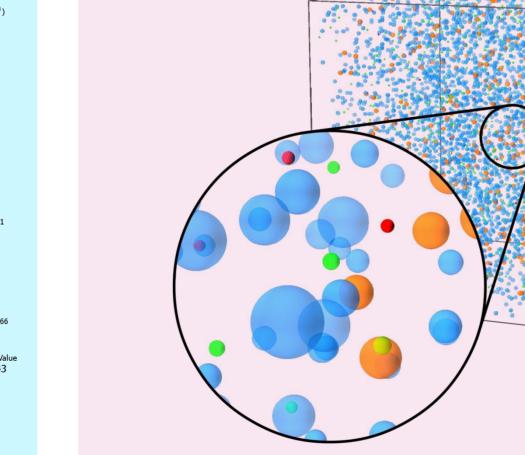

# **Development of Open-Source Software**

QUANTITATIVE

acrophage cells min size: 100 lacrophage cells max size: Macrophage cells min circularity: 0.5 lacrophage cells max circularity: Spore cells min size Spore cells max size: Spore cells min circularity: 0.1 Spore cells max circularity: Mask dilation steps:

Mask Gaussian blur (px):

Host-pathogen confrontation assays

**Analysis of Novel Imaging Modalities** 

Visualization and analysis of organ-on-chip experiments

Virtual whole-blood model for *C. albicans* blood stream infection