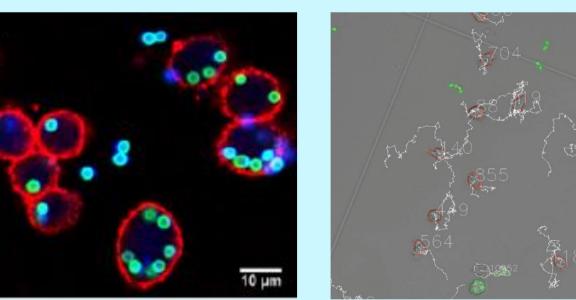

Mask Gaussian blur (px):

Host-pathogen confrontation assays

**Analysis of Novel Imaging Modalities** 

Visualization and analysis of organ-on-chip experiments

Virtual whole-blood model for *C. albicans* blood stream infection