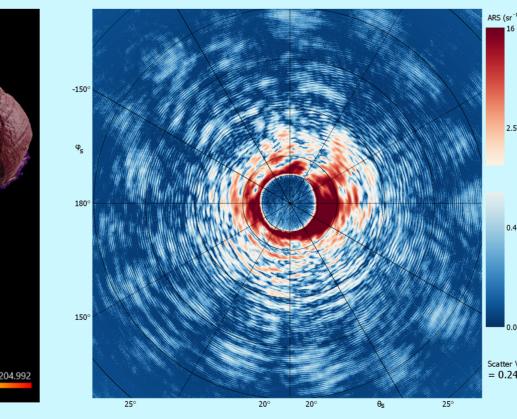

Whole-organ imaging by Angle-resolved light scattering light sheet microscopy of microfluidic droplets